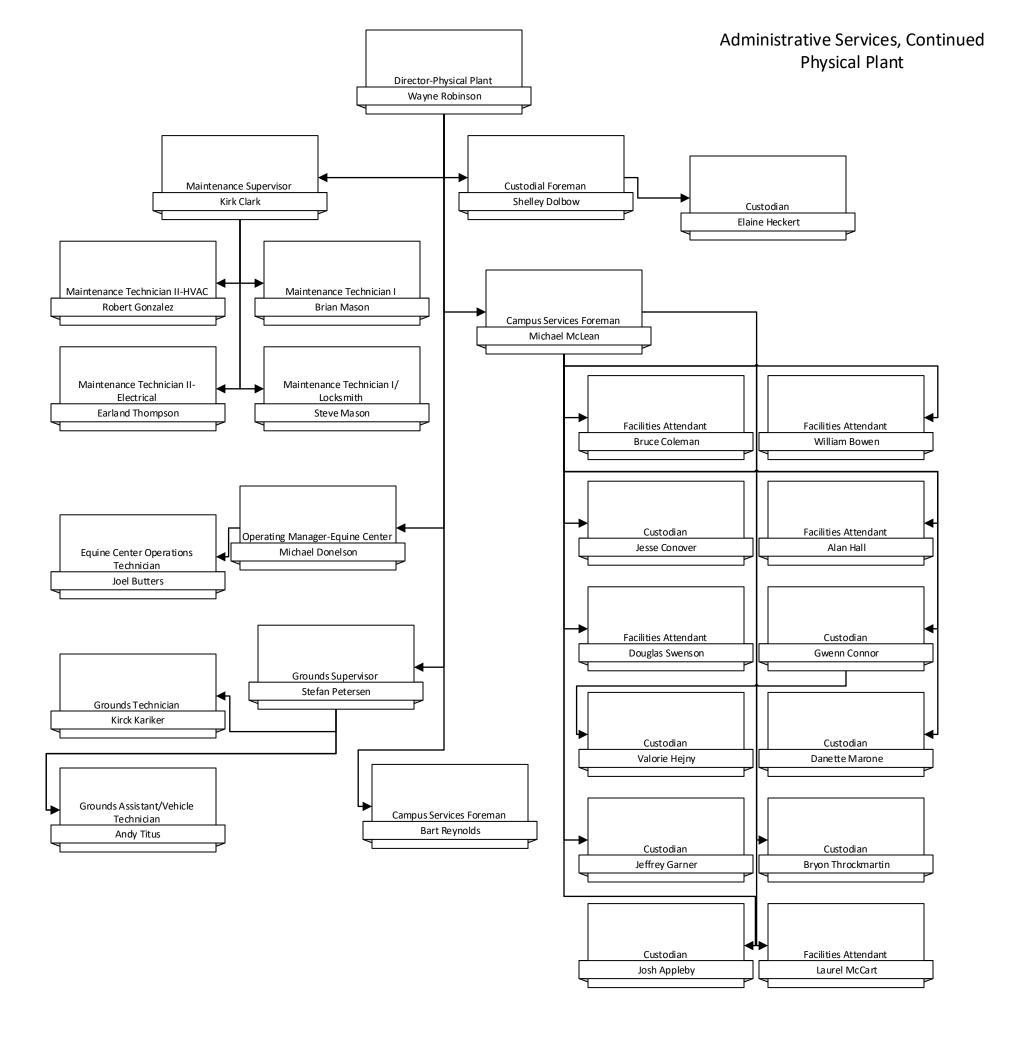

# Administrative Services, Continued Finance

Administrative Services, Continued

- Campus Safety
- Food Service