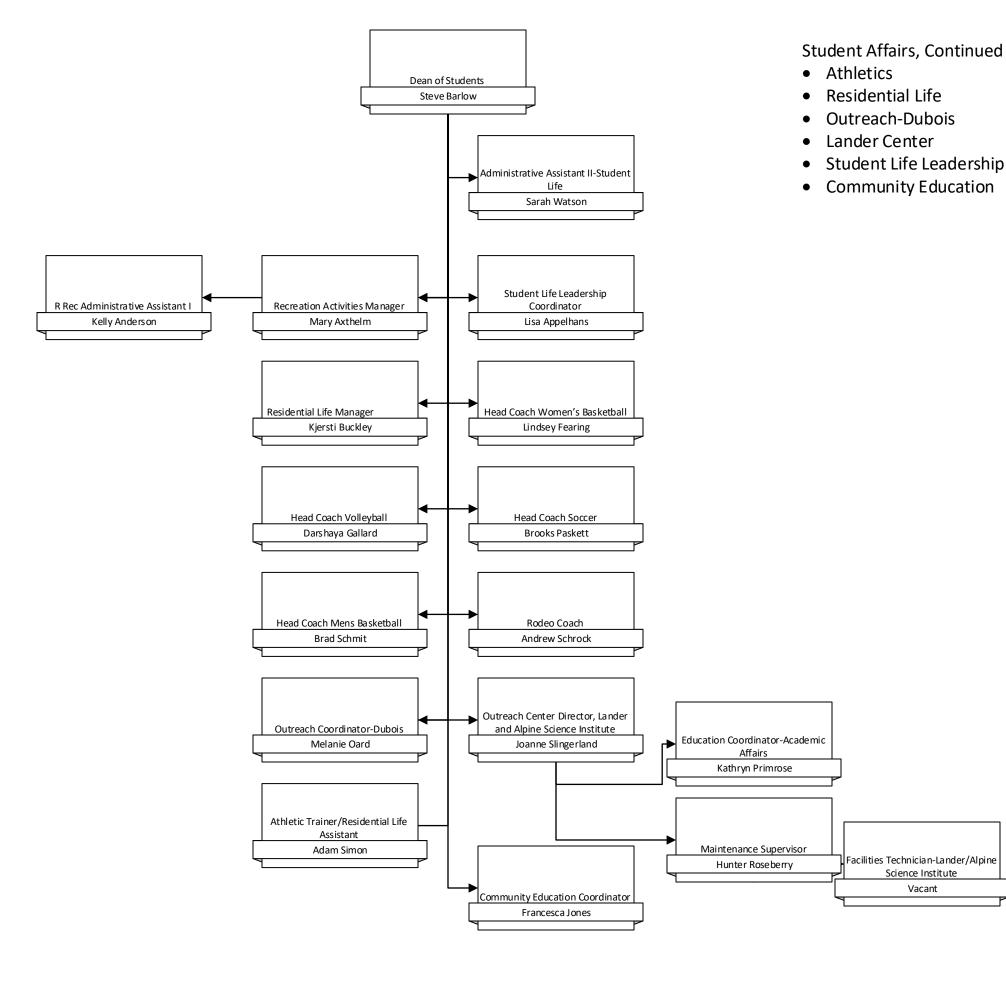

### **Student Affairs**

#### Student Affairs, Continued

- Admissions
- Student Success
- Financial Aid

Student Affairs, Continued

- Registrar
- Student Success Services
- Upward Bound
- WY Gear Up
- Talent Search