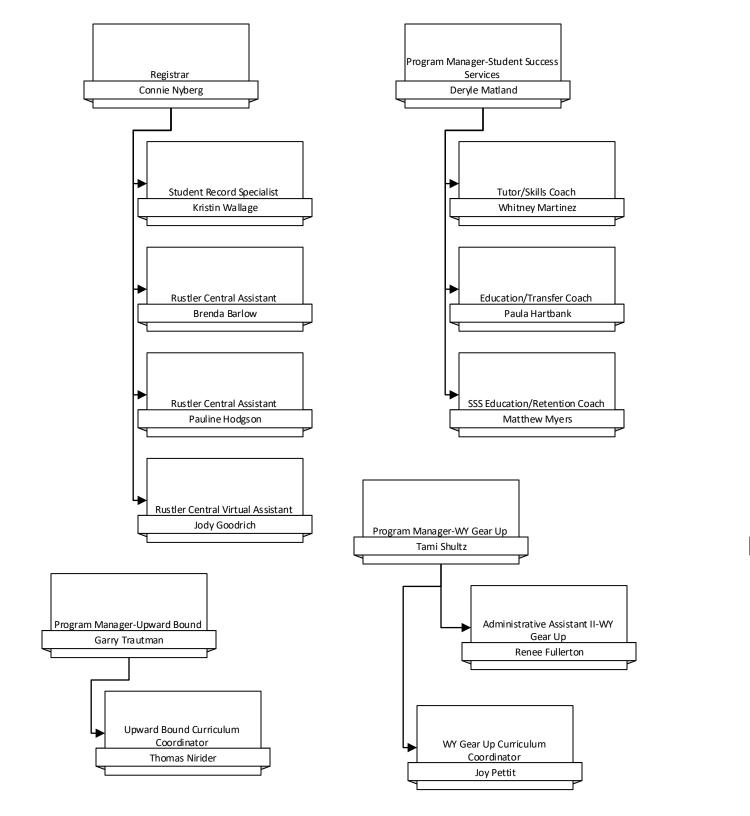

#### Student Affairs, Continued

- Admissions
- Student Success
- Financial Aid

Student Affairs, Continued

- Registrar
- Student Success Services
- Upward Bound
- WY Gear Up
- Talent Search