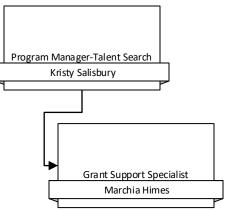

#### Student Affairs, Continued

- Admissions
- Student Success
- Financial Aid

Student Affairs, Continued

- Registrar
- Student Success Services
- Upward Bound
- WY Gear Up
- Talent Search