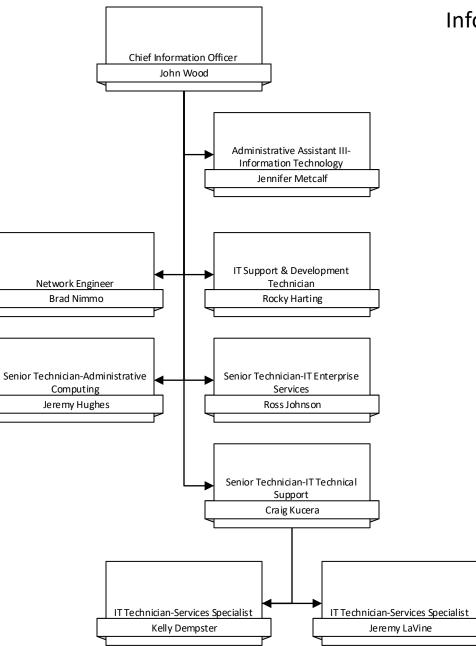

# Central Wyoming College Organizational Chart



## Foundation



# Marketing & Public Relations





### **Student Affairs**



#### Student Affairs, Continued

- Admissions
- Student Success
- Financial Aid





Student Affairs, Continued

- Registrar
- Student Success Services
- Upward Bound
- WY Gear Up
- Talent Search





# Academic Affairs





#### Academic Affairs, Continued

- Library
- High School Dual Credit Program







#### Academic Affairs, Continued Arts & Sciences





#### Academic Affairs, Continued

• College & Career Readiness





# Administrative Services, Continued Finance





Administrative Services, Continued

- Campus Safety
- Food Service



# Information Technology