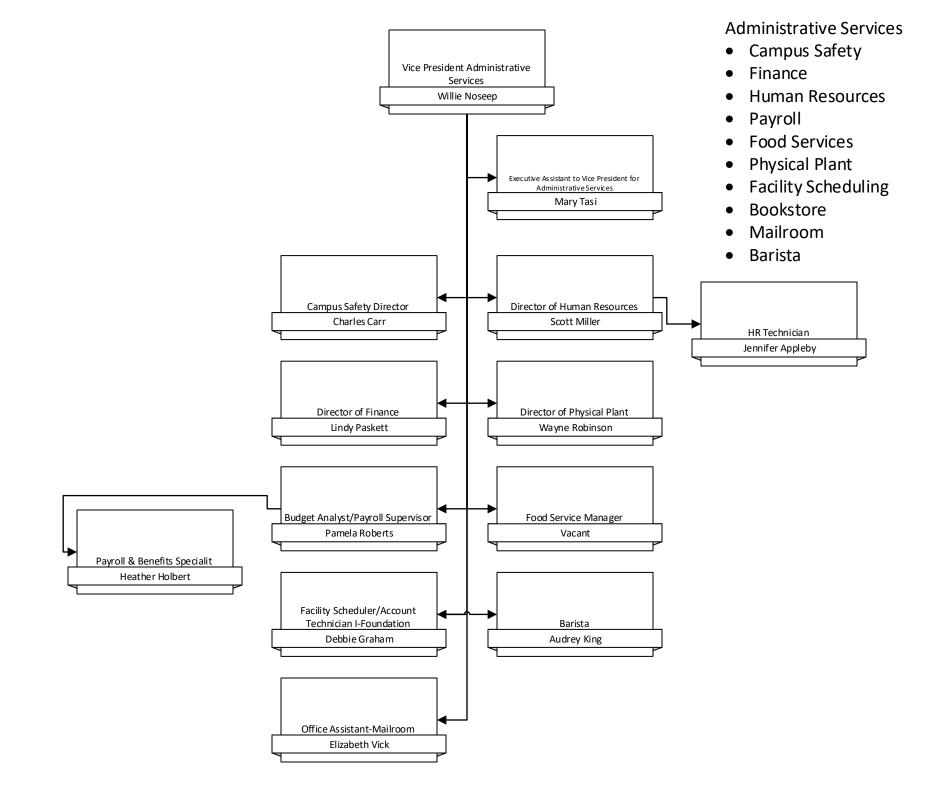

# Administrative Services, Continued Finance

Administrative Services, Continued

- Campus Safety
- Food Service