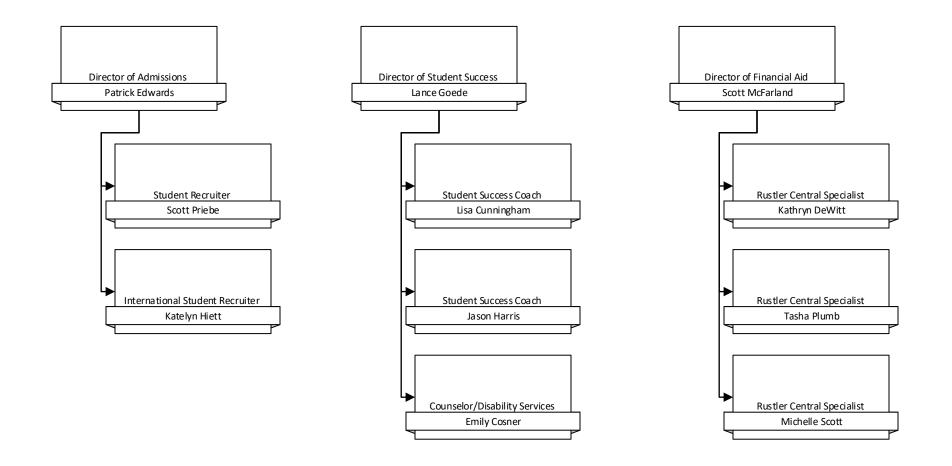

#### Student Affairs, Continued

- Admissions
- Student Success
- Financial Aid

Student Affairs, Continued

- Registrar
- Student Success Services
- Upward Bound
- WY Gear Up
- Talent Search