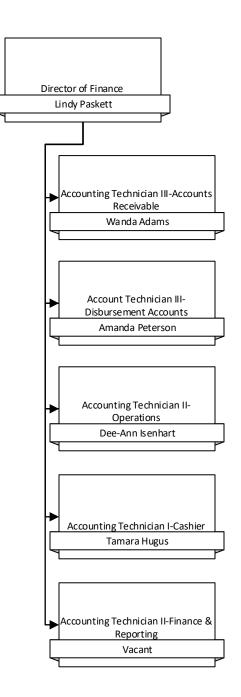

# Administrative Services, Continued Finance

Administrative Services, Continued

- Campus Safety
- Food Service