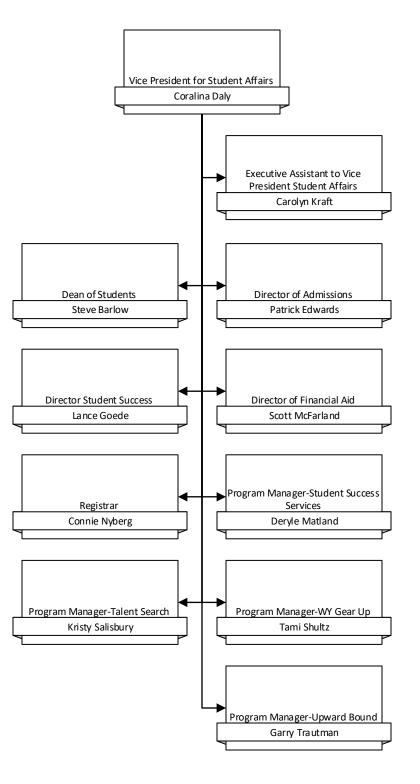

### **Student Affairs**

#### Student Affairs, Continued

- Admissions
- Student Success
- Financial Aid

Student Affairs, Continued

- Registrar
- Student Success Services
- Upward Bound
- WY Gear Up
- Talent Search