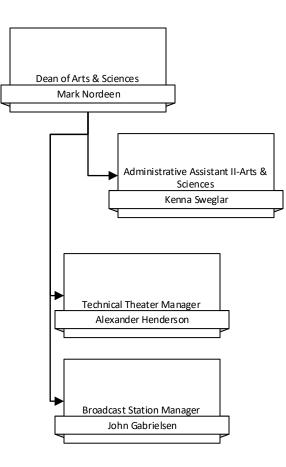

# Central Wyoming College Organizational Chart



## Foundation



# Marketing & Public Relations





### **Student Affairs**



#### Student Affairs, Continued

- Admissions
- Student Success
- Financial Aid





Student Affairs, Continued

- Registrar
- Student Success Services
- Upward Bound
- WY Gear Up
- Talent Search





# Academic Affairs





#### Academic Affairs, Continued

- Library
- High School Dual Credit Program







#### Academic Affairs, Continued Arts & Sciences





#### Academic Affairs, Continued

• College & Career Readiness





# Administrative Services, Continued Finance





Administrative Services, Continued

- Campus Safety
- Food Service



# Information Technology