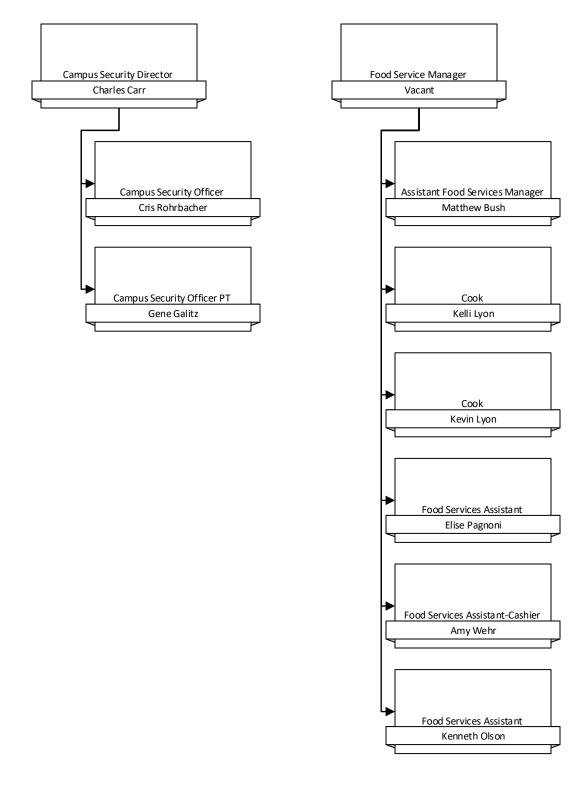

# Administrative Services, Continued Finance

Administrative Services, Continued

- Campus Safety
- Food Service